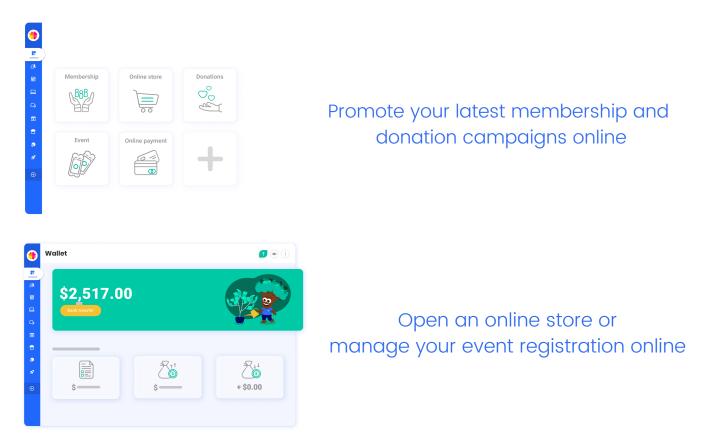

## Grow your membership and diversify your revenue streams

## **Flexibility where it matters**

- Tax receipts
- Event ticketing
- Renewals

- Online, cash, or cheque payments
- Automated accounting entries

- Welcome emails
- Event reminders
- Payment confirmations